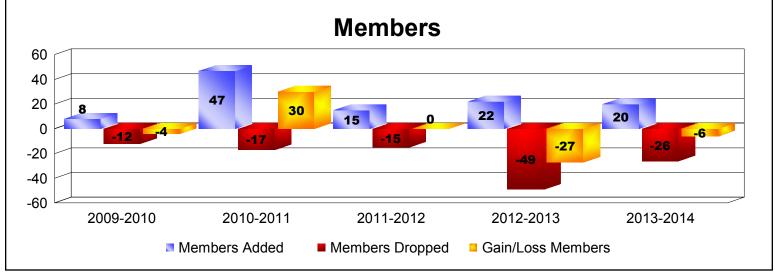

MBR0065 Page 1 of 2 9/2/2014 12:28:45PM

| Year      | New<br>Clubs | Dropped<br>Clubs | Gain/<br>Loss<br>Clubs | New<br>Members | Charter<br>Members | Reinstate<br>Members | Transfer<br>Members | Total<br>Member<br>Added | Total<br>Members<br>Dropped | Gain/<br>Loss<br>Members |
|-----------|--------------|------------------|------------------------|----------------|--------------------|----------------------|---------------------|--------------------------|-----------------------------|--------------------------|
| 2009-2010 | 0            | 0                | 0                      | 8              | 0                  | 0                    | 0                   | 8                        | -12                         | -4                       |
| 2010-2011 | 1            | 0                | 1                      | 14             | 31                 | 0                    | 2                   | 47                       | -17                         | 30                       |
| 2011-2012 | 0            | 0                | 0                      | 14             | 0                  | 1                    | 0                   | 15                       | -15                         | 0                        |
| 2012-2013 | 0            | -1               | -1                     | 20             | 0                  | 0                    | 2                   | 22                       | -49                         | -27                      |
| 2013-2014 | 0            | 0                | 0                      | 19             | 0                  | 1                    | 0                   | 20                       | -26                         | -6                       |
| Average   | 0            | 0                | 0                      | 15             | 6                  | 0                    | 1                   | 22                       | -24                         | -1                       |