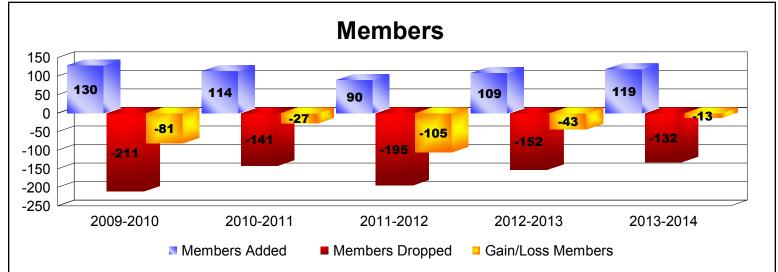

| Year      | New<br>Clubs | Dropped<br>Clubs | Gain/<br>Loss<br>Clubs | New<br>Members | Charter<br>Members | Reinstate<br>Members | Transfer<br>Members | Total<br>Member<br>Added | Total<br>Members<br>Dropped | Gain/<br>Loss<br>Members |
|-----------|--------------|------------------|------------------------|----------------|--------------------|----------------------|---------------------|--------------------------|-----------------------------|--------------------------|
| 2009-2010 | 0            | -2               | -2                     | 103            | 0                  | 9                    | 18                  | 130                      | -211                        | -81                      |
| 2010-2011 | 0            | -2               | -2                     | 102            | 0                  | 4                    | 8                   | 114                      | -141                        | -27                      |
| 2011-2012 | 0            | -3               | -3                     | 83             | 0                  | 3                    | 4                   | 90                       | -195                        | -105                     |
| 2012-2013 | 0            | -2               | -2                     | 90             | 3                  | 8                    | 8                   | 109                      | -152                        | -43                      |
| 2013-2014 | 0            | 0                | 0                      | 110            | 1                  | 6                    | 2                   | 119                      | -132                        | -13                      |
| Average   | 0            | -2               | -2                     | 98             | 1                  | 6                    | 8                   | 112                      | -166                        | -54                      |