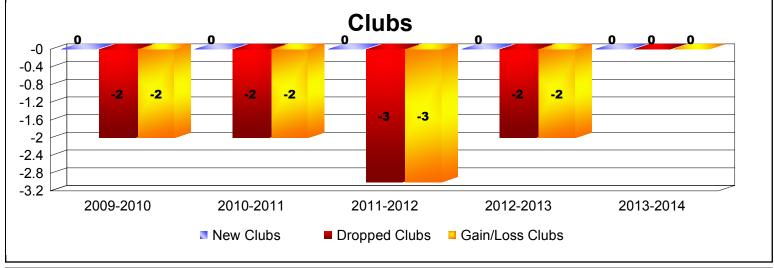

| Year      | New<br>Clubs | Dropped<br>Clubs | Gain/<br>Loss<br>Clubs | New<br>Members | Charter<br>Members | Reinstate<br>Members | Transfer<br>Members | Total<br>Member<br>Added | Total<br>Members<br>Dropped | Gain/<br>Loss<br>Members |
|-----------|--------------|------------------|------------------------|----------------|--------------------|----------------------|---------------------|--------------------------|-----------------------------|--------------------------|
| 2009-2010 | 0            | -2               | -2                     | 103            | 0                  | 9                    | 18                  | 130                      | -211                        | -81                      |
| 2010-2011 | 0            | -2               | -2                     | 102            | 0                  | 4                    | 8                   | 114                      | -141                        | -27                      |
| 2011-2012 | 0            | -3               | -3                     | 83             | 0                  | 3                    | 4                   | 90                       | -195                        | -105                     |
| 2012-2013 | 0            | -2               | -2                     | 90             | 3                  | 8                    | 8                   | 109                      | -152                        | -43                      |
| 2013-2014 | 0            | 0                | 0                      | 110            | 1                  | 6                    | 2                   | 119                      | -132                        | -13                      |
| Average   | 0            | -2               | -2                     | 98             | 1                  | 6                    | 8                   | 112                      | -166                        | -54                      |