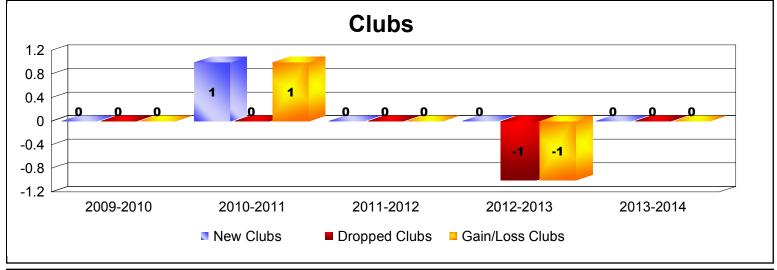

MBR0065 Page 1 of 2 9/2/2014 12:28:45PM

| Year      | New<br>Clubs | Dropped<br>Clubs | Gain/<br>Loss<br>Clubs | New<br>Members | Charter<br>Members | Reinstate<br>Members | Transfer<br>Members | Total<br>Member<br>Added | Total<br>Members<br>Dropped | Gain/<br>Loss<br>Members |
|-----------|--------------|------------------|------------------------|----------------|--------------------|----------------------|---------------------|--------------------------|-----------------------------|--------------------------|
| 2009-2010 | 0            | 0                | 0                      | 8              | 0                  | 0                    | 0                   | 8                        | -12                         | -4                       |
| 2010-2011 | 1            | 0                | 1                      | 14             | 31                 | 0                    | 2                   | 47                       | -17                         | 30                       |
| 2011-2012 | 0            | 0                | 0                      | 14             | 0                  | 1                    | 0                   | 15                       | -15                         | 0                        |
| 2012-2013 | 0            | -1               | -1                     | 20             | 0                  | 0                    | 2                   | 22                       | -49                         | -27                      |
| 2013-2014 | 0            | 0                | 0                      | 19             | 0                  | 1                    | 0                   | 20                       | -26                         | -6                       |
| Average   | 0            | 0                | 0                      | 15             | 6                  | 0                    | 1                   | 22                       | -24                         | -1                       |